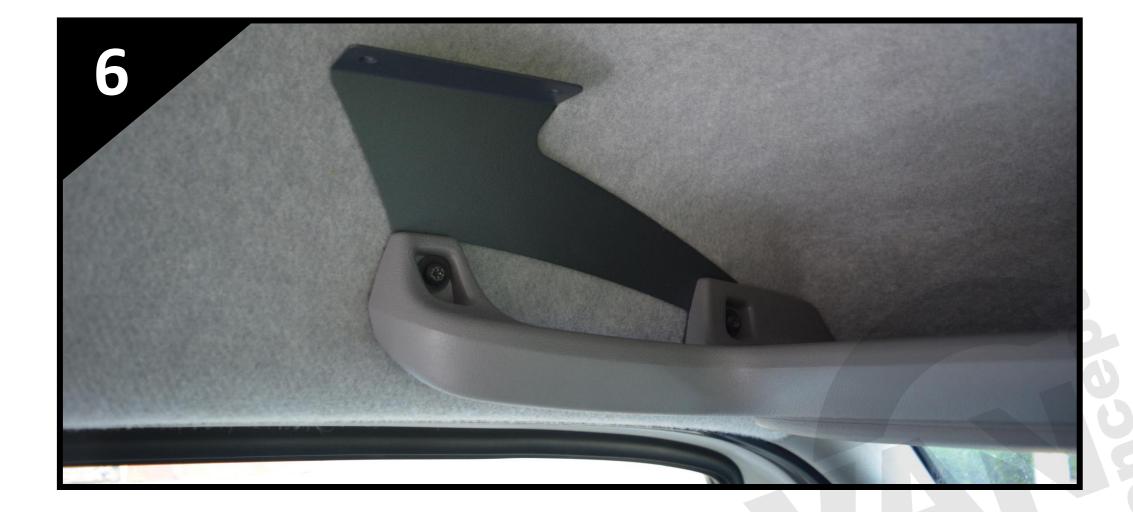

## ER SHELF ら ٩Þ CAB

- Position the right sided front bracket (item 5) between the OEM grab handle and headliner, locate the holes and re-fit the two Torx bolts.
  - Tighten all four bolts to secure the sun visor and shelf in place.

### ER SHELF S 4 7 CAB HI

• Repeat the previous two stages to fit the left sided bracket (item 4).

- Position the right rear bracket in place between the headliner and bodywork rib and fit the flange head bolt into the OEM bulkhead mounting hole.
  - Mark the two rivet holes and drill two Ø4.1mm holes into the bracket.