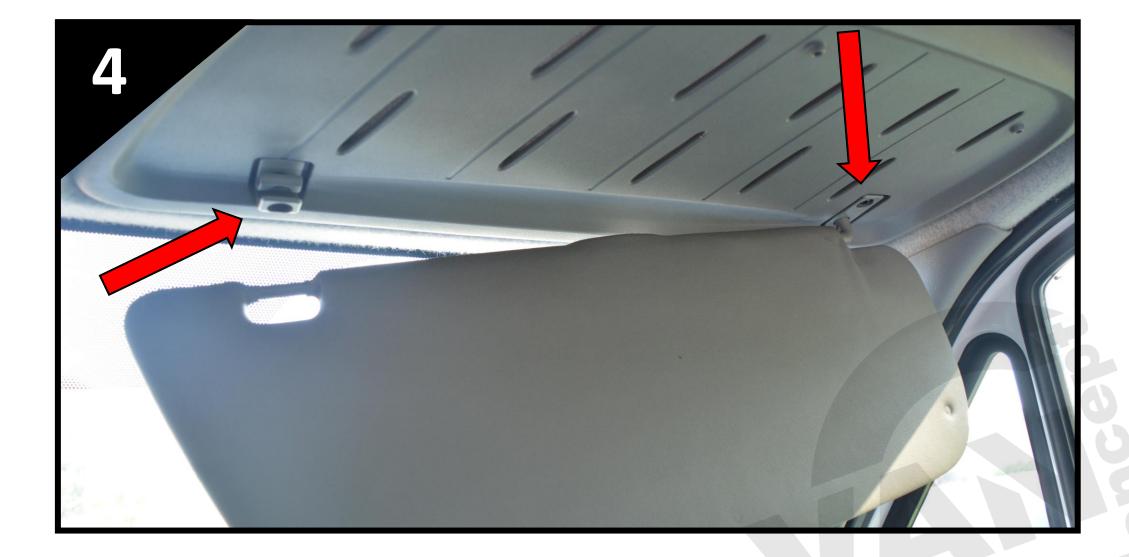

# ER SHELF S CAB H

- Remove the two plastic caps covering the bolts.
- Remove the rear and loosen the front Torx bolt that secure the OEM grab handle in place.

### R SHELF S Π CAB

• Loosen the two remaining bolts that secure the sun visor and shelf.