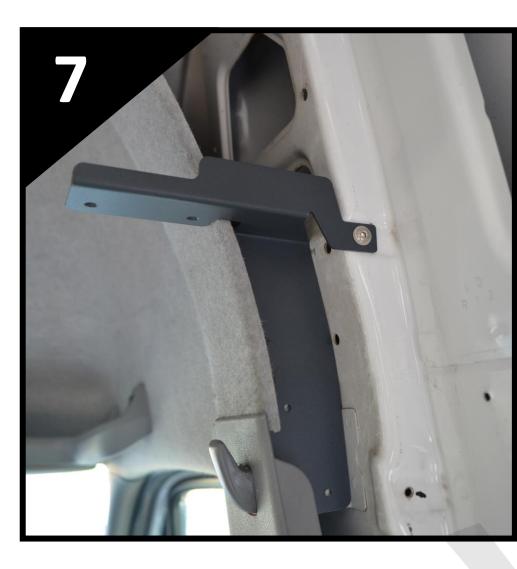

### ER SHELF S 4 7 CAB HI

• Repeat the previous two stages to fit the left sided bracket (item 4).

- Position the right rear bracket in place between the headliner and bodywork rib and fit the flange head bolt into the OEM bulkhead mounting hole.
  - Mark the two rivet holes and drill two Ø4.1mm holes into the bracket.

- Remove the bracket, de-burr the two holes and apply some anti-corrosion paint to the holes.
  - Repeat stage 7 & 8 to prepare the left side rear bracket.