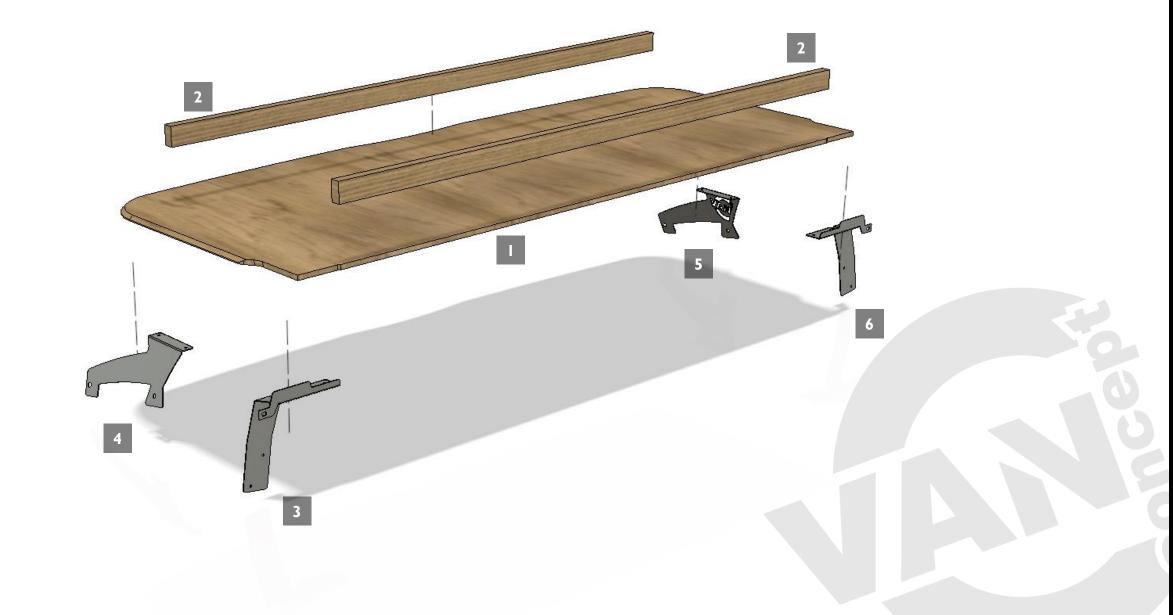

#### What's in the box?

The various kit options and their parts are noted in the table with a diagram on the following page.

| No. | Part No.                  | Description                                                           | Full Kit | Semi-DIY Install Kit | DIY Install Kit |
|-----|---------------------------|-----------------------------------------------------------------------|----------|----------------------|-----------------|
| T   | P-0008                    | VW Crafter '06-'17 & Mercedes Sprinter '06-'18<br>Cab Headliner Shelf | I        | I                    | -               |
| 2   | W-0003                    | Cab Shelf Strengthening Rib                                           | 2        | 2                    | -               |
| 3   | SMW-0055 LH               | Cab Shelf Bracket Rear LH                                             | L        | I                    | L               |
| 4   | SMW-0054                  | Cab Shelf Bracket Side LH                                             | I        | I                    | I               |
| 5   | SMW-0053                  | Cab Shelf Bracket Side RH                                             | L        | I                    | L               |
| 6   | SMW-0055 RH               | Cab Shelf Bracket Rear RH                                             | I        | I                    | I               |
| 7   | CSK Screw                 | 4 x 25mm                                                              | 5        | 5                    | 15              |
| 8   | Flanged Button Head Screw | No.6 x 1/2"                                                           | 8        | 8                    | 8               |
| 9   | Flanged Button Head Bolt  | M5 x 20mm                                                             | 2        | 2                    | 2               |
| 10  | Rivet                     | 4 x 8mm                                                               | 4        | 4                    | 4               |
| П   | CRUX-0011 Template        | Paper Template                                                        | -        | -                    | I               |