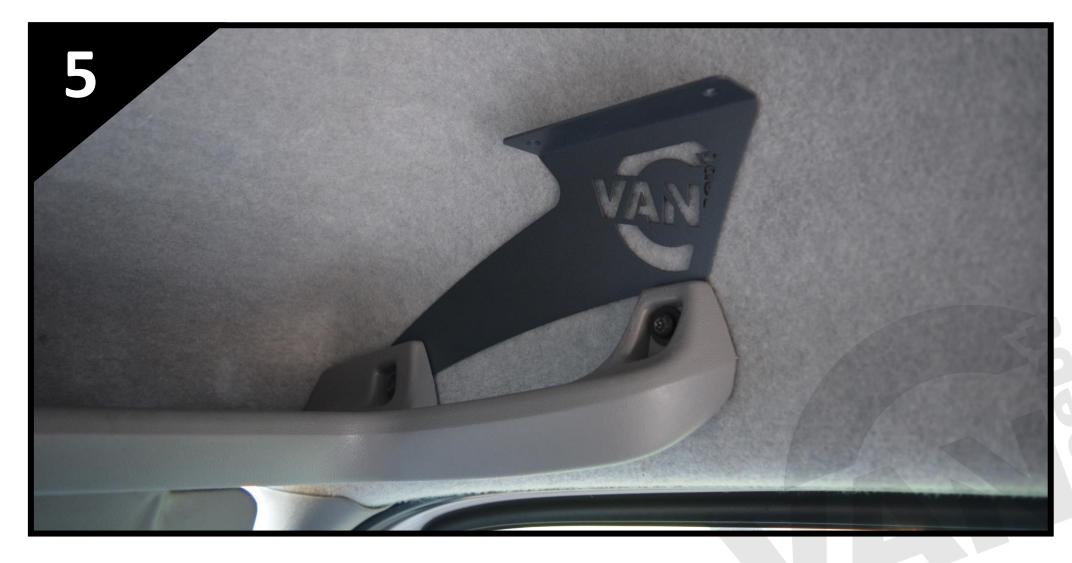

## ER SHELF ら ٩Þ CAB

- Position the right sided front bracket (item 5) between the OEM grab handle and headliner, locate the holes and re-fit the two Torx bolts.
  - Tighten all four bolts to secure the sun visor and shelf in place.