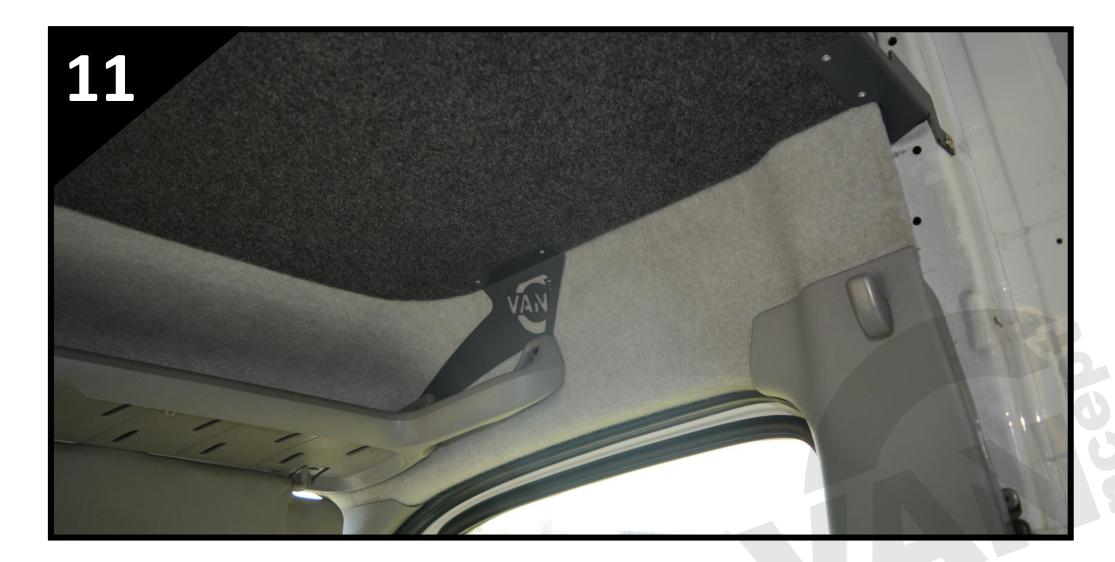

- Fit the four rivets and two bolts to secure the rear brackets in place.
- Ensure the shelf is sitting correctly and use the 8x small screws to secure the four brackets to the shelf.

- The shelf is now installed. If fitting a trim around the bulkhead, the flange head bolts can be removed and bolted through the trim piece.
  - If fitting a surround to the rear of the shelf, use the remaining five screws to secure the strengthening rib to the surround.