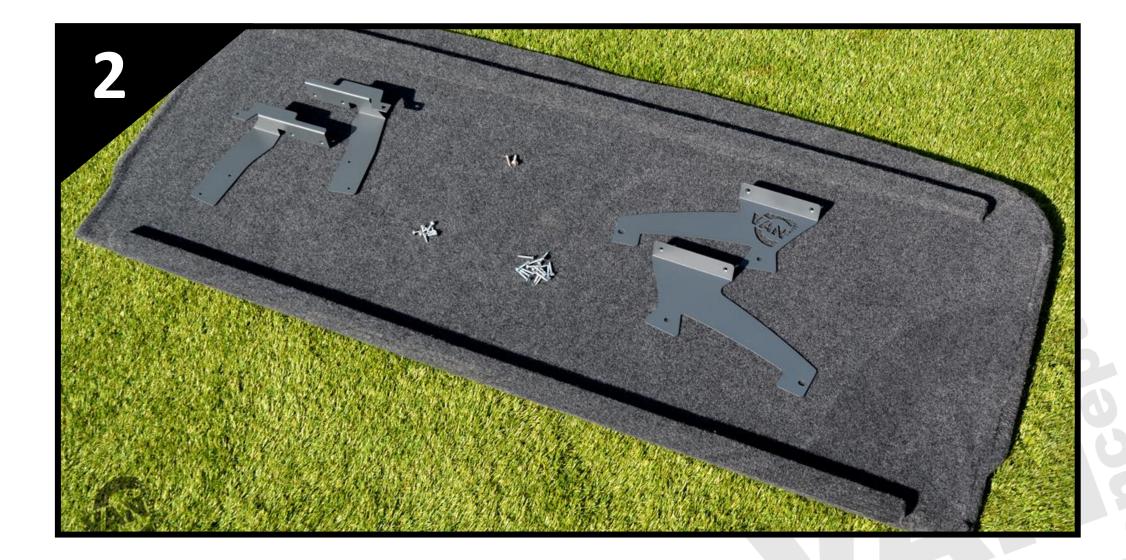

# ER SHELF S CAB H

- Remove the two plastic caps covering the bolts.
- Remove the rear and loosen the front Torx bolt that secure the OEM grab handle in place.

### R SHELF S Π CAB

• Loosen the two remaining bolts that secure the sun visor and shelf.