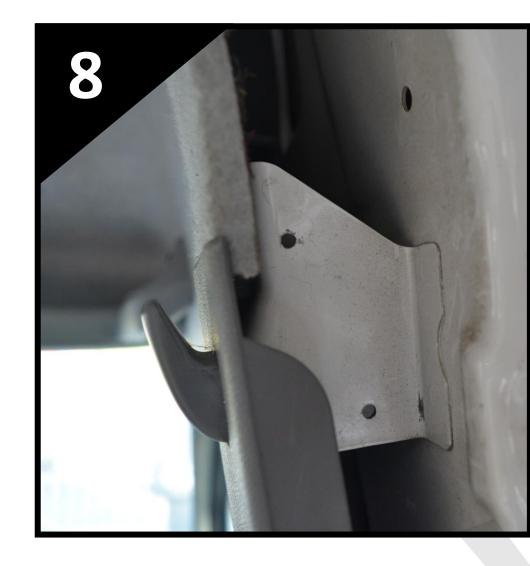

## ER SHELF ら ٩Þ CAB

- Position the right sided front bracket (item 5) between the OEM grab handle and headliner, locate the holes and re-fit the two Torx bolts.
  - Tighten all four bolts to secure the sun visor and shelf in place.

### ER SHELF S 4 7 CAB HI

• Repeat the previous two stages to fit the left sided bracket (item 4).

- Position the right rear bracket in place between the headliner and bodywork rib and fit the flange head bolt into the OEM bulkhead mounting hole.
  - Mark the two rivet holes and drill two Ø4.1mm holes into the bracket.