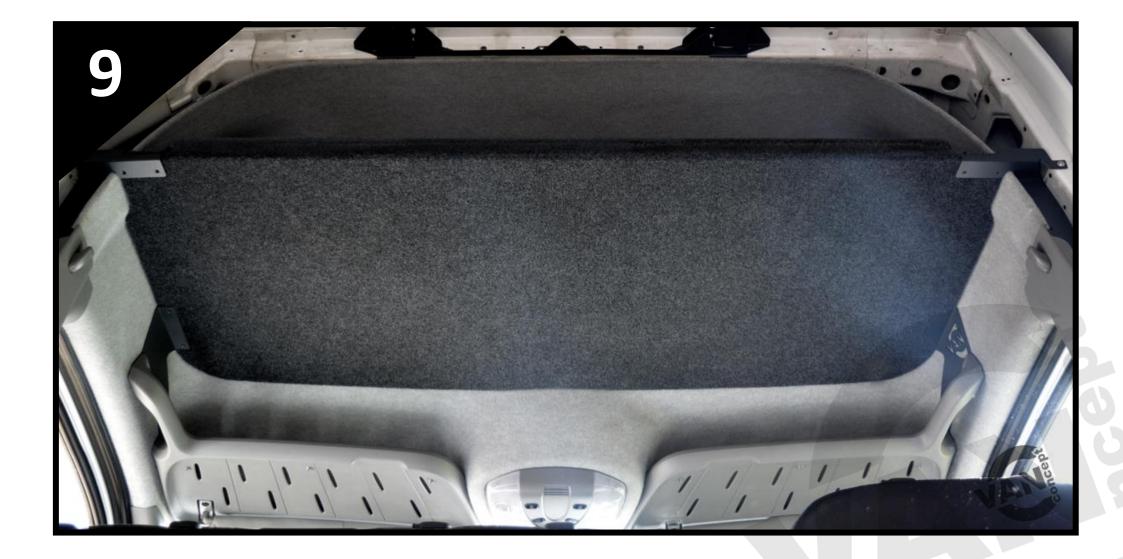

## Π SHI S CAB

- Take the shelf and slide it into position from the rear, ensuring the front of the shelf sits on the top of the front two brackets.
  - With the shelf in position, re-fit the two rear brackets.

- Fit the four rivets and two bolts to secure the rear brackets in place.
- Ensure the shelf is sitting correctly and use the 8x small screws to secure the four brackets to the shelf.

- The shelf is now installed. If fitting a trim around the bulkhead, the flange head bolts can be removed and bolted through the trim piece.
  - If fitting a surround to the rear of the shelf, use the remaining five screws to secure the strengthening rib to the surround.