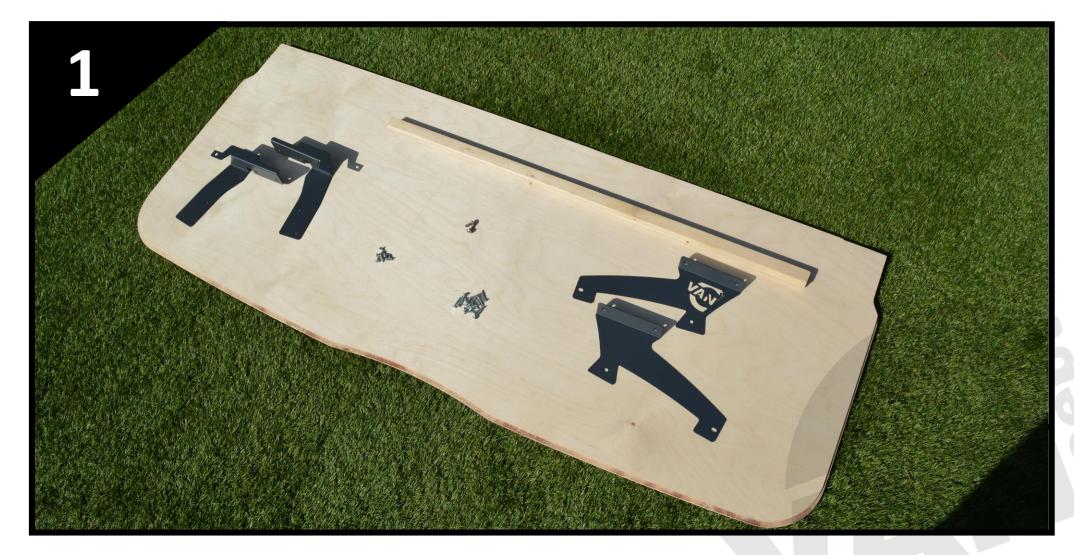

#### What's in the box?

The various kit options and their parts are noted in the table with a diagram on the following page.

| No. | Part No.                  | Description                                                           | Full Kit | Semi-DIY Install Kit | DIY Install Kit |
|-----|---------------------------|-----------------------------------------------------------------------|----------|----------------------|-----------------|
| T   | P-0008                    | VW Crafter '06-'17 & Mercedes Sprinter '06-'18<br>Cab Headliner Shelf | I        | I                    | -               |
| 2   | W-0003                    | Cab Shelf Strengthening Rib                                           | 2        | 2                    | -               |
| 3   | SMW-0055 LH               | Cab Shelf Bracket Rear LH                                             | L        | I                    | L               |
| 4   | SMW-0054                  | Cab Shelf Bracket Side LH                                             | I        | I                    | I               |
| 5   | SMW-0053                  | Cab Shelf Bracket Side RH                                             | L        | I                    | L               |
| 6   | SMW-0055 RH               | Cab Shelf Bracket Rear RH                                             | I        | I                    | I               |
| 7   | CSK Screw                 | 4 x 25mm                                                              | 5        | 5                    | 15              |
| 8   | Flanged Button Head Screw | No.6 x 1/2"                                                           | 8        | 8                    | 8               |
| 9   | Flanged Button Head Bolt  | M5 x 20mm                                                             | 2        | 2                    | 2               |
| 10  | Rivet                     | 4 x 8mm                                                               | 4        | 4                    | 4               |
| П   | CRUX-0011 Template        | Paper Template                                                        | -        | -                    | I               |