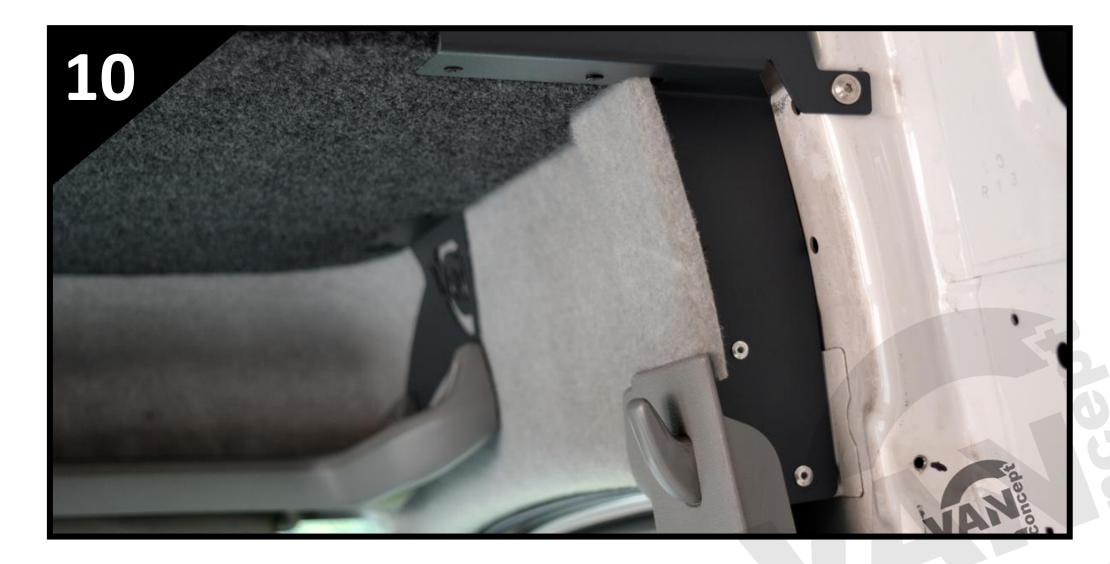

### ER SHELF S 4 7 CAB HI

• Repeat the previous two stages to fit the left sided bracket (item 4).

- Position the right rear bracket in place between the headliner and bodywork rib and fit the flange head bolt into the OEM bulkhead mounting hole.
  - Mark the two rivet holes and drill two Ø4.1mm holes into the bracket.

- Remove the bracket, de-burr the two holes and apply some anti-corrosion paint to the holes.
  - Repeat stage 7 & 8 to prepare the left side rear bracket.