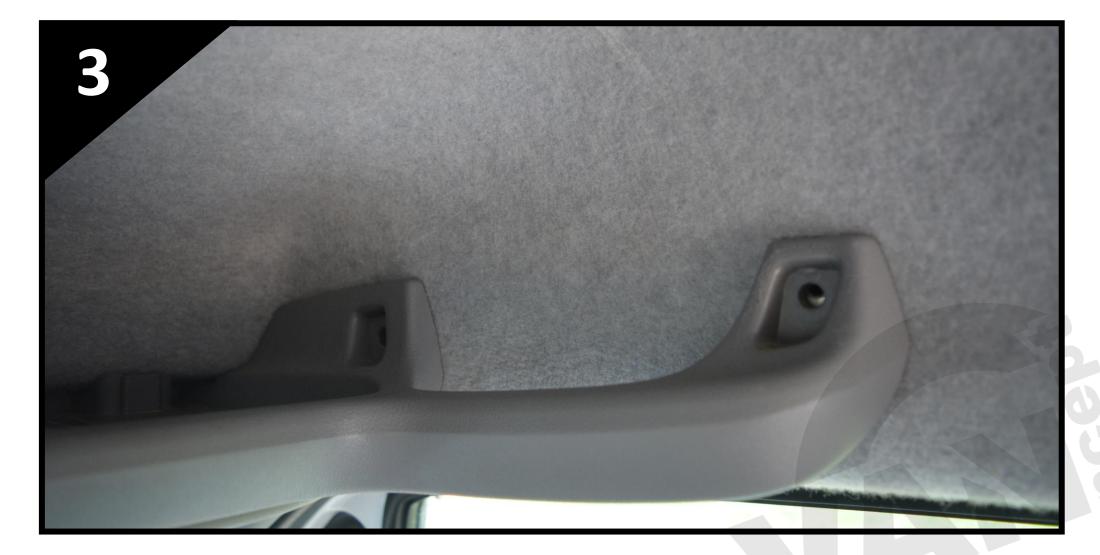

#### What's in the box?

The various kit options and their parts are noted in the table with a diagram on the following page.

| No. | Part No.                  | Description                                                           | Full Kit | Semi-DIY Install Kit | DIY Install Kit |
|-----|---------------------------|-----------------------------------------------------------------------|----------|----------------------|-----------------|
| T   | P-0008                    | VW Crafter '06-'17 & Mercedes Sprinter '06-'18<br>Cab Headliner Shelf | I        | I                    | -               |
| 2   | W-0003                    | Cab Shelf Strengthening Rib                                           | 2        | 2                    | -               |
| 3   | SMW-0055 LH               | Cab Shelf Bracket Rear LH                                             | L        | I                    | L               |
| 4   | SMW-0054                  | Cab Shelf Bracket Side LH                                             | I        | I                    | I               |
| 5   | SMW-0053                  | Cab Shelf Bracket Side RH                                             | L        | I                    | L               |
| 6   | SMW-0055 RH               | Cab Shelf Bracket Rear RH                                             | I        | I                    | I               |
| 7   | CSK Screw                 | 4 x 25mm                                                              | 5        | 5                    | 15              |
| 8   | Flanged Button Head Screw | No.6 x 1/2"                                                           | 8        | 8                    | 8               |
| 9   | Flanged Button Head Bolt  | M5 x 20mm                                                             | 2        | 2                    | 2               |
| 10  | Rivet                     | 4 x 8mm                                                               | 4        | 4                    | 4               |
| П   | CRUX-0011 Template        | Paper Template                                                        | -        | -                    | I               |